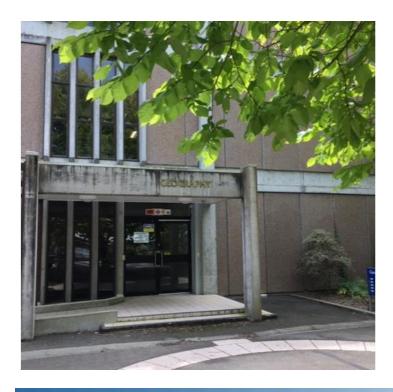

If coming from the courtyard complex parking (first right hand turn) then this is the view of the entry.

If coming from the Library parking this is the view of the entry.