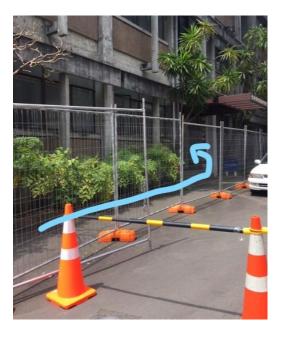

Massey University, Turitea Campus - **Geography Building (GLB room 3.07**) (next to the Social Sciences Tower which has construction site fencing at present see pic below and marked in red. **Please allow 10 minutes to get from car to the meeting room.** 

If coming from the courtyard complex parking (first right hand turn) then this is the view of the entry.

If coming from the Library parking this is the view of the entry.