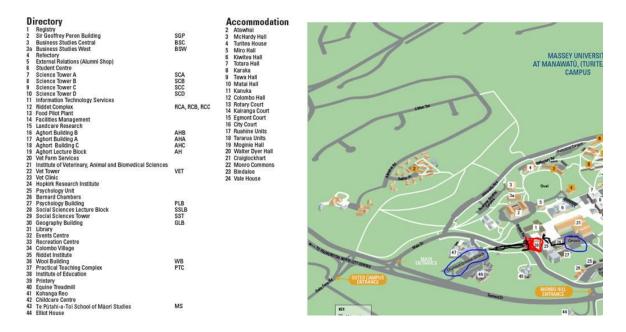

Massey University, Turitea Campus - **Geography Building (GLB room 3.07**) (next to the Social Sciences Tower which has construction site fencing at present see pic below and marked in red. **Please allow 10 minutes to get from car to the meeting room.** 

Metered car parking is located in the **Courtyard Complex** (blue circle) on University Avenue and **behind the Library** (blue circle). Please note that the Pay and Display machines **accept coins only.** 