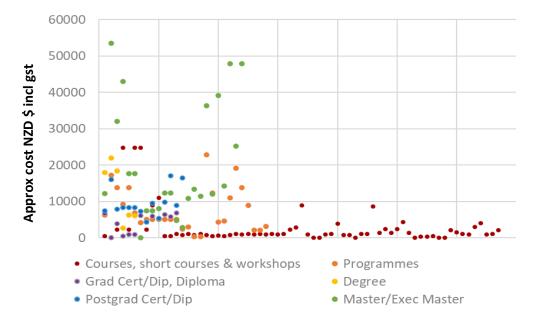

## 9.0 How much does professional development cost?

- Higher costs are associated with degrees, postgraduate certificates/diplomas, or Master offered
  on campus at a University (or similar provider) and these costs increase accordingly with the
  level of qualification.
- Online programmes typically take between 6 weeks to 1 year and cost more than short online courses (1-3 days).
- Some online providers offer free courses, courses at cost or access to courses through a subscription and provide alternative learning methods that are opportunities to investigate new subjects before enrolling on an academic course.

NOTE. The distribution of costs for individual courses in each category is an approximate cost in 2021 and may vary due to currency conversion rate changes.

|                           | BASIC STATISTICS |         |        |        |               |
|---------------------------|------------------|---------|--------|--------|---------------|
| Course Cost (\$)          | MINIMUM          | MAXIMUM | MEDIUM | MEAN   | STD DEVIATION |
| Courses/Short & Workshops | 23               | 24,815  | 1,080  | 2,770  | 5,303         |
| Programmes                | 299              | 22,885  | 5,105  | 7,600  | 5,834         |
| Grad Cert/Dip & Diploma   | 450              | 6,831   | 5,549  | 4,133  | 2,409         |
| Degree                    | 2,700            | 22,000  | 12,136 | 12,279 | 8,133         |
| Postgrad Cert/Dip         | 4,284            | 17,130  | 8,402  | 9,702  | 4,020         |
| Master/Exec<br>Master     | 2,800            | 53,500  | 13,454 | 20,422 | 15,422        |