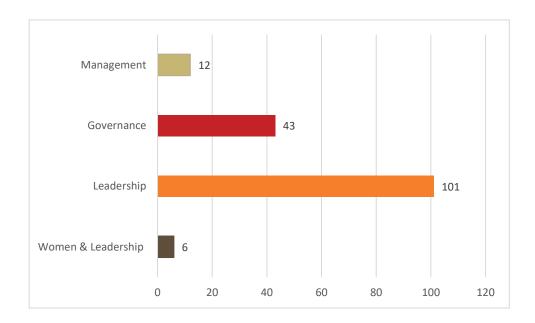

## 3.0 How many professional development opportunities are currently available for women in leadership and governance?

- Development opportunities can be divided into four broad categories of learning that specialise in different aspects of leadership and governance.
- Only six programmes were tailored specifically towards women in leadership and governance.

| CATEGORIES       |     | NUMBER OF<br>COURSES |
|------------------|-----|----------------------|
| Management       | 7%  | 12                   |
| Governance       | 27% | 43                   |
| Leadership       | 62% | 101                  |
| Women Leadership | 4%  | 6                    |
| TOTAL            |     | 162                  |