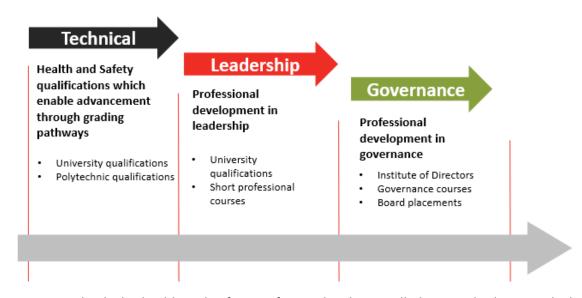

This project aims to give existing and potential leaders the pathway and tools to influence positive change in New Zealand, specifically:

'To create and provide a capability development and learning pathway, in order to empower and encourage women working in the health and safety profession from a technical level, into leadership and governance roles'.

Figure 1 - WISE Capability Development Model

In New Zealand, the health and safety profession has historically been male dominated; this has changed over the last 20 years as more and more women move into a variety of roles within the profession, across all industries. A survey commissioned in 2017 by the Health and Safety Association of New Zealand (HASANZ) and published in *Building the Profession - HASANZ Health and Safety Workplace Pipeline Report* showed that approximately 53% of the health and safety profession in New Zealand are women.

WISE have identified there are opportunities to encourage, empower and teach women, already in the profession, to become great leaders, and to contribute to the overall growth of H&S capability in New Zealand and have a positive impact on New Zealand workplaces.