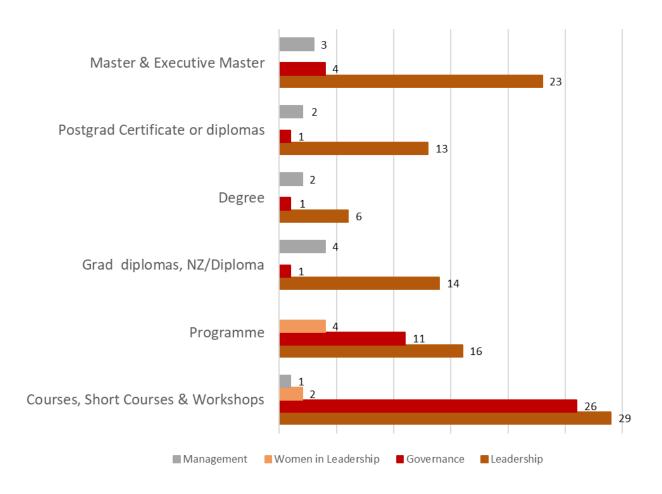

## 5.0 What qualifications are there in leadership and governance?

- There are two pathways for professional development in leadership and governance:
- 1. working towards a tertiary qualification (levels for graduates, postgraduates to Executive Master), or
- 2. registering for specialist courses, short courses, workshops or programmes.
- The majority of courses offered at, or above, the level of Bachelor degree are delivered face-toface on campus in a formal learning environment. Although there are some opportunities to learn online.
  - More leadership-focused courses are taught in a formal learning environment (Universities, etc.,) than governance.
- Upskilling in governance is mostly taught in short courses, workshops and programmes.
  - ➤ Short courses and programmes specialising in leadership and governance are delivered either face-to-face or online.
  - > There are substantially more opportunities for studying these subjects online.
- Women in leadership courses are only available to New Zealanders as programmes or a short courses.
  - ➤ All programmes are online. Only one course is presented face-to-face in New Zealand.

## **Appendix A: Summary of WISE Career Development Opportunities**

| Applied Management 12 Certificate 2 Corporate programme 4  Board 1 Course 36 Course 11  Business Management 7 Degree 7 Course or online 10  C-Suite 6 Diploma 8 Course/online/combo 8  Executive 3 Executive Master 2 Distance 4  Executive Leadership 10 Grad Cert 1 Fror distance 1  Executive Management 2 Grad Dip 7 Internal Delivery 1  Governance 19 Master 28 Live online 2  Governance 19 Master 28 Live online 2  Governance Professional 6 Postgrad Cert 6 On campus 59  Leadership Management 33 Postgrad Dip 10 Online 42  Leadership Management 33 Programme 31 Online or distance 1  Leadership/Mentoring 4 Short Course 15 Online / evening  Management 5 Workshop 4 Classes/weekend 1  Workshop 1 Programme 1  Strategy 1 Various 1  Strategy 1 Various 1  Strategic management 2 Short Course & Workshop 1 Programme 1  Women/ Leadership 4  Women/ Leadership  | OMEN IN SAFETY EXCELLENCE NZ |     |                                  |     | New Zealand Institute of Safety | ,   |  |  |
|--------------------------------------------------------------------------------------------------------------------------------------------------------------------------------------------------------------------------------------------------------------------------------------------------------------------------------------------------------------------------------------------------------------------------------------------------------------------------------------------------------------------------------------------------------------------------------------------------------------------------------------------------------------------------------------------------------------------------------------------------------------------------------------------------------------------------------------------------------------------------------------------------------------------------------------------------------------------------------------------------------------------------------------------------------------------------------------------------------------------------------------------------------------------------------------------------------------------------------------------------------------------------------------------------------------------------------------------------------------------------------------------------------------------------------------------------------------------------------------------------------------------------------------------------------------------------------------------------------------------------------------------------------------------------------------------------------------------------------------------------------------------------------------------------------------------------------------------------------------------------------------------------------------------------------------------------------------------------------------------------------------------------------------------------------------------------------------------------------------------------------|------------------------------|-----|----------------------------------|-----|---------------------------------|-----|--|--|
| Board   1                                                                                                                                                                                                                                                                                                                                                                                                                                                                                                                                                                                                                                                                                                                                                                                                                                                                                                                                                                                                                                                                                                                                                                                                                                                                                                                                                                                                                                                                                                                                                                                                                                                                                                                                                                                                                                                                                                                                                                                                                                                                                                                      | Category                     |     | Qualification                    |     | Type of Learning                |     |  |  |
| Business Management   7                                                                                                                                                                                                                                                                                                                                                                                                                                                                                                                                                                                                                                                                                                                                                                                                                                                                                                                                                                                                                                                                                                                                                                                                                                                                                                                                                                                                                                                                                                                                                                                                                                                                                                                                                                                                                                                                                                                                                                                                                                                                                                        | Applied Management           | 12  | Certificate                      | 2   | Corporate programme             | 4   |  |  |
| Business Management 7 Degree 7 Course or online 10  C-Suite 6 Diploma 8 Course/online/combo 8  Executive 3 Executive Master 2 Distance 4  Executive Leadership 10 Grad Cert 1 FT or distance 1  Executive Management 2 Grad Dip 7 Internal Delivery 1  Governance 19 Master 28 Live online 2  Governance 19 Master 28 Course/online 2  Governance Professional 6 Postgrad Cert 6 On campus 59  Leadership 38 Postgrad Dip 10 Online 42  Leadership/Management 33 Programme 31 Online or distance 1  Leadership/Mentoring 4 Short Course 15 Online/digital 5  Online/evening  Classes/weekend 1  Workshop 4 Classes/weekend 1  Workshop 5 Programme 1  Strategy 1 Various 1  Strategic management 2 Short Course & Workshop 1 Provider's site 4  Women's Executive  Leadership 4 Women's Executive  Leadership 2 Total 162                                                                                                                                                                                                                                                                                                                                                                                                                                                                                                                                                                                                                                                                                                                                                                                                                                                                                                                                                                                                                                                                                                                                                                                                                                                                                                      | Board                        | 1   | Course                           | 36  | Course                          | 11  |  |  |
| Executive Leadership   10                                                                                                                                                                                                                                                                                                                                                                                                                                                                                                                                                                                                                                                                                                                                                                                                                                                                                                                                                                                                                                                                                                                                                                                                                                                                                                                                                                                                                                                                                                                                                                                                                                                                                                                                                                                                                                                                                                                                                                                                                                                                                                      |                              | 7   | Degree                           | 7   | Course or online                | 10  |  |  |
| Executive Leadership   10                                                                                                                                                                                                                                                                                                                                                                                                                                                                                                                                                                                                                                                                                                                                                                                                                                                                                                                                                                                                                                                                                                                                                                                                                                                                                                                                                                                                                                                                                                                                                                                                                                                                                                                                                                                                                                                                                                                                                                                                                                                                                                      | C-Suite                      | 6   | Diploma                          | 8   | Course/online/combo             | 8   |  |  |
| Executive Leadership   10                                                                                                                                                                                                                                                                                                                                                                                                                                                                                                                                                                                                                                                                                                                                                                                                                                                                                                                                                                                                                                                                                                                                                                                                                                                                                                                                                                                                                                                                                                                                                                                                                                                                                                                                                                                                                                                                                                                                                                                                                                                                                                      |                              | · · |                                  | ŭ   |                                 | · · |  |  |
| Executive Management   2                                                                                                                                                                                                                                                                                                                                                                                                                                                                                                                                                                                                                                                                                                                                                                                                                                                                                                                                                                                                                                                                                                                                                                                                                                                                                                                                                                                                                                                                                                                                                                                                                                                                                                                                                                                                                                                                                                                                                                                                                                                                                                       | Executive                    | 3   | Executive Master                 | 2   | Distance                        | 4   |  |  |
| Governance   19                                                                                                                                                                                                                                                                                                                                                                                                                                                                                                                                                                                                                                                                                                                                                                                                                                                                                                                                                                                                                                                                                                                                                                                                                                                                                                                                                                                                                                                                                                                                                                                                                                                                                                                                                                                                                                                                                                                                                                                                                                                                                                                | Executive Leadership         | 10  | Grad Cert                        | 1   | FT or distance                  | 1   |  |  |
| Governance / Leadership 7 NZ Diploma 3 Not specified 4 Governance Professional 6 Postgrad Cert 6 On campus 59 Leadership 38 Postgrad Dip 10 Online 42 Leadership / Management 33 Programme 31 Online or distance 1 Leadership / Management 5 Workshop 4 Classes/weekend 1 Workshop 1 Programme 1  Strategy 1 Various 1  Strategic management 2 Short Course & Workshop 1 Provider's site 4  Women/ Leadership 4 Residential immersion experience Sometimes offered virtually 1 Leadership 2 Total 162 Workshop 2                                                                                                                                                                                                                                                                                                                                                                                                                                                                                                                                                                                                                                                                                                                                                                                                                                                                                                                                                                                                                                                                                                                                                                                                                                                                                                                                                                                                                                                                                                                                                                                                               | Executive Management         | 2   | Grad Dip                         | 7   | Internal Delivery               | 1   |  |  |
| Governance Professional 6 Leadership 38 Postgrad Dip 10 Online 42 Leadership/Management 33 Programme 31 Colline or distance 1 Leadership/Mentoring 4 Short Course 15 Online/digital 5 Online/evening Classes/weekend 1 workshop  Strategy 1 Various 1 Strategic management 2 Short Course & Workshop 1 Programme 1 Strategic management 4 Women/ Leadership 4 Women's Executive Leadership 2 Total 162 Workshop 2  Total 162                                                                                                                                                                                                                                                                                                                                                                                                                                                                                                                                                                                                                                                                                                                                                                                                                                                                                                                                                                                                                                                                                                                                                                                                                                                                                                                                                                                                                                                                                                                                                                                                                                                                                                   | Governance                   | 19  | Master                           | 28  | Live online                     | 2   |  |  |
| Leadership 38 Postgrad Dip 10 Online 42 Leadership/Management 33 Programme 31 Online or distance 1 Leadership/Mentoring 4 Short Course 15 Online/digital 5 Online/evening classes/weekend 1 workshop 4 classes/weekend 1 workshop 1  Strategy 1 Various 1  Strategic management 2 Short Course & Workshop 1 Provider's site 4  Women/Leadership 4 Residential immersion experience Sometimes offered virtually 1 Leadership 2 Total 162 Workshop 2                                                                                                                                                                                                                                                                                                                                                                                                                                                                                                                                                                                                                                                                                                                                                                                                                                                                                                                                                                                                                                                                                                                                                                                                                                                                                                                                                                                                                                                                                                                                                                                                                                                                             | Governance / Leadership      | 7   | NZ Diploma                       | 3   | Not specified                   | 4   |  |  |
| Leadership / Management 33 Programme 31 Online or distance 1 Leadership / Mentoring 4 Short Course 15 Online / digital 5 Online / evening classes / weekend 1 workshop  Strategy 1 Various 1  Strategic management 2 Short Course & Workshop 1 Programme 1  Strategic management 4 Women / Leadership 4 Residential immersion experience Sometimes offered virtually 1 Leadership 162 Total 162 Workshop 2                                                                                                                                                                                                                                                                                                                                                                                                                                                                                                                                                                                                                                                                                                                                                                                                                                                                                                                                                                                                                                                                                                                                                                                                                                                                                                                                                                                                                                                                                                                                                                                                                                                                                                                     | Governance Professional      | 6   | Postgrad Cert                    | 6   | On campus                       | 59  |  |  |
| Leadership/Mentoring 4 Short Course 15 Online/ digital 5 Online/evening classes/weekend 1 workshop  Strategy 1 Various 1  Strategic management 2 Short Course & Workshop 1 Programme 1  Women/ Leadership 4 Residential immersion experience Sometimes offered virtually 1 Total 162  Total 162                                                                                                                                                                                                                                                                                                                                                                                                                                                                                                                                                                                                                                                                                                                                                                                                                                                                                                                                                                                                                                                                                                                                                                                                                                                                                                                                                                                                                                                                                                                                                                                                                                                                                                                                                                                                                                | Leadership                   | 38  | Postgrad Dip                     | 10  | Online                          | 42  |  |  |
| Management 5 Workshop 4 Classes/weekend 1 workshop  Strategy 1 Various 1  Strategic management 2 Short Course & Workshop 1 Proyider's site 4  Women/ Leadership 4 Residential immersion experience Sometimes offered virtually 1 Total 162  Total 162  Workshop 4 Online/evening classes/weekend 1 workshop 1  Programme 1 Provider's site 4  Residential immersion experience Sometimes offered virtually 1 Workshop 2                                                                                                                                                                                                                                                                                                                                                                                                                                                                                                                                                                                                                                                                                                                                                                                                                                                                                                                                                                                                                                                                                                                                                                                                                                                                                                                                                                                                                                                                                                                                                                                                                                                                                                        | Leadership / Management      | 33  | Programme                        | 31  | Online or distance              | 1   |  |  |
| Management 5 Workshop 4 classes/weekend 1 workshop  Strategy 1 Various 1  Strategic management 2 Short Course & Workshop 1 Provider's site 4  Women/ Leadership 4 Residential immersion experience 5 Sometimes offered virtually 1 Total 162  Total 162  Workshop 2 Various 1 Various 1 Provider's site 4  Residential immersion experience 5 Sometimes offered virtually 1 Various 1 Va | Leadership/Mentoring         | 4   | Short Course                     | 15  | Online/ digital                 | 5   |  |  |
| Various 1 Strategic management 2 Short Course & Workshop 1 Provider's site 4  Women/ Leadership 4 Residential immersion experience Sometimes offered virtually 1 Total 162 Workshop 2  Total 162                                                                                                                                                                                                                                                                                                                                                                                                                                                                                                                                                                                                                                                                                                                                                                                                                                                                                                                                                                                                                                                                                                                                                                                                                                                                                                                                                                                                                                                                                                                                                                                                                                                                                                                                                                                                                                                                                                                               | Management                   | 5   | Workshop                         | 4   | classes/weekend                 | 1   |  |  |
| Strategic management  Women/ Leadership 4  Women's Executive Leadership 2  Total 162  Residential immersion experience  Sometimes offered virtually 1  Workshop 2  Workshop 2                                                                                                                                                                                                                                                                                                                                                                                                                                                                                                                                                                                                                                                                                                                                                                                                                                                                                                                                                                                                                                                                                                                                                                                                                                                                                                                                                                                                                                                                                                                                                                                                                                                                                                                                                                                                                                                                                                                                                  | Strategy                     | 1   | Various                          | 1   | Programme                       | 1   |  |  |
| Women/ Leadership 4 Women's Executive Leadership 2 Total 162 Residential immersion experience Sometimes offered virtually 1 Workshop 2 Total 162                                                                                                                                                                                                                                                                                                                                                                                                                                                                                                                                                                                                                                                                                                                                                                                                                                                                                                                                                                                                                                                                                                                                                                                                                                                                                                                                                                                                                                                                                                                                                                                                                                                                                                                                                                                                                                                                                                                                                                               | Strategic management         | 2   | Short Course & Workshop          | 1   | Provider's site                 | 4   |  |  |
| Women's Executive Leadership  Total  Total  Leadership  2  Total  Leadership  Total                                                                                                                                                                                                                                                                                                                                                                                                                                                                                                                                                                                                                                                                                                                                                                                                                                                                                                                                                                                                                                                                                                                                                                                                                                                                                                                                                                                                                                                                                                                                                                                                                                                                                                                                                                                                                                        |                              | 4   |                                  |     |                                 | 1   |  |  |
| Leadership   2   virtually   1                                                                                                                                                                                                                                                                                                                                                                                                                                                                                                                                                                                                                                                                                                                                                                                                                                                                                                                                                                                                                                                                                                                                                                                                                                                                                                                                                                                                                                                                                                                                                                                                                                                                                                                                                                                                                                                                                                                                                                                                                                                                                                 |                              |     |                                  |     |                                 |     |  |  |
| Total 162                                                                                                                                                                                                                                                                                                                                                                                                                                                                                                                                                                                                                                                                                                                                                                                                                                                                                                                                                                                                                                                                                                                                                                                                                                                                                                                                                                                                                                                                                                                                                                                                                                                                                                                                                                                                                                                                                                                                                                                                                                                                                                                      |                              | 2   |                                  |     |                                 | 1   |  |  |
|                                                                                                                                                                                                                                                                                                                                                                                                                                                                                                                                                                                                                                                                                                                                                                                                                                                                                                                                                                                                                                                                                                                                                                                                                                                                                                                                                                                                                                                                                                                                                                                                                                                                                                                                                                                                                                                                                                                                                                                                                                                                                                                                |                              |     | Total                            | 162 | Workshop                        | 2   |  |  |
| Total 162                                                                                                                                                                                                                                                                                                                                                                                                                                                                                                                                                                                                                                                                                                                                                                                                                                                                                                                                                                                                                                                                                                                                                                                                                                                                                                                                                                                                                                                                                                                                                                                                                                                                                                                                                                                                                                                                                                                                                                                                                                                                                                                      | Total                        | 162 |                                  |     |                                 |     |  |  |
|                                                                                                                                                                                                                                                                                                                                                                                                                                                                                                                                                                                                                                                                                                                                                                                                                                                                                                                                                                                                                                                                                                                                                                                                                                                                                                                                                                                                                                                                                                                                                                                                                                                                                                                                                                                                                                                                                                                                                                                                                                                                                                                                |                              |     |                                  |     | Total                           | 162 |  |  |
|                                                                                                                                                                                                                                                                                                                                                                                                                                                                                                                                                                                                                                                                                                                                                                                                                                                                                                                                                                                                                                                                                                                                                                                                                                                                                                                                                                                                                                                                                                                                                                                                                                                                                                                                                                                                                                                                                                                                                                                                                                                                                                                                |                              |     |                                  |     |                                 |     |  |  |
|                                                                                                                                                                                                                                                                                                                                                                                                                                                                                                                                                                                                                                                                                                                                                                                                                                                                                                                                                                                                                                                                                                                                                                                                                                                                                                                                                                                                                                                                                                                                                                                                                                                                                                                                                                                                                                                                                                                                                                                                                                                                                                                                |                              |     |                                  |     |                                 |     |  |  |
| Other (H&S course) 1 Other (H&S course) - Certificate 1 Other (H&S course) - Distance                                                                                                                                                                                                                                                                                                                                                                                                                                                                                                                                                                                                                                                                                                                                                                                                                                                                                                                                                                                                                                                                                                                                                                                                                                                                                                                                                                                                                                                                                                                                                                                                                                                                                                                                                                                                                                                                                                                                                                                                                                          | Other (H&S course)           | 1   | Other (H&S course) - Certificate | 1   |                                 | 1   |  |  |