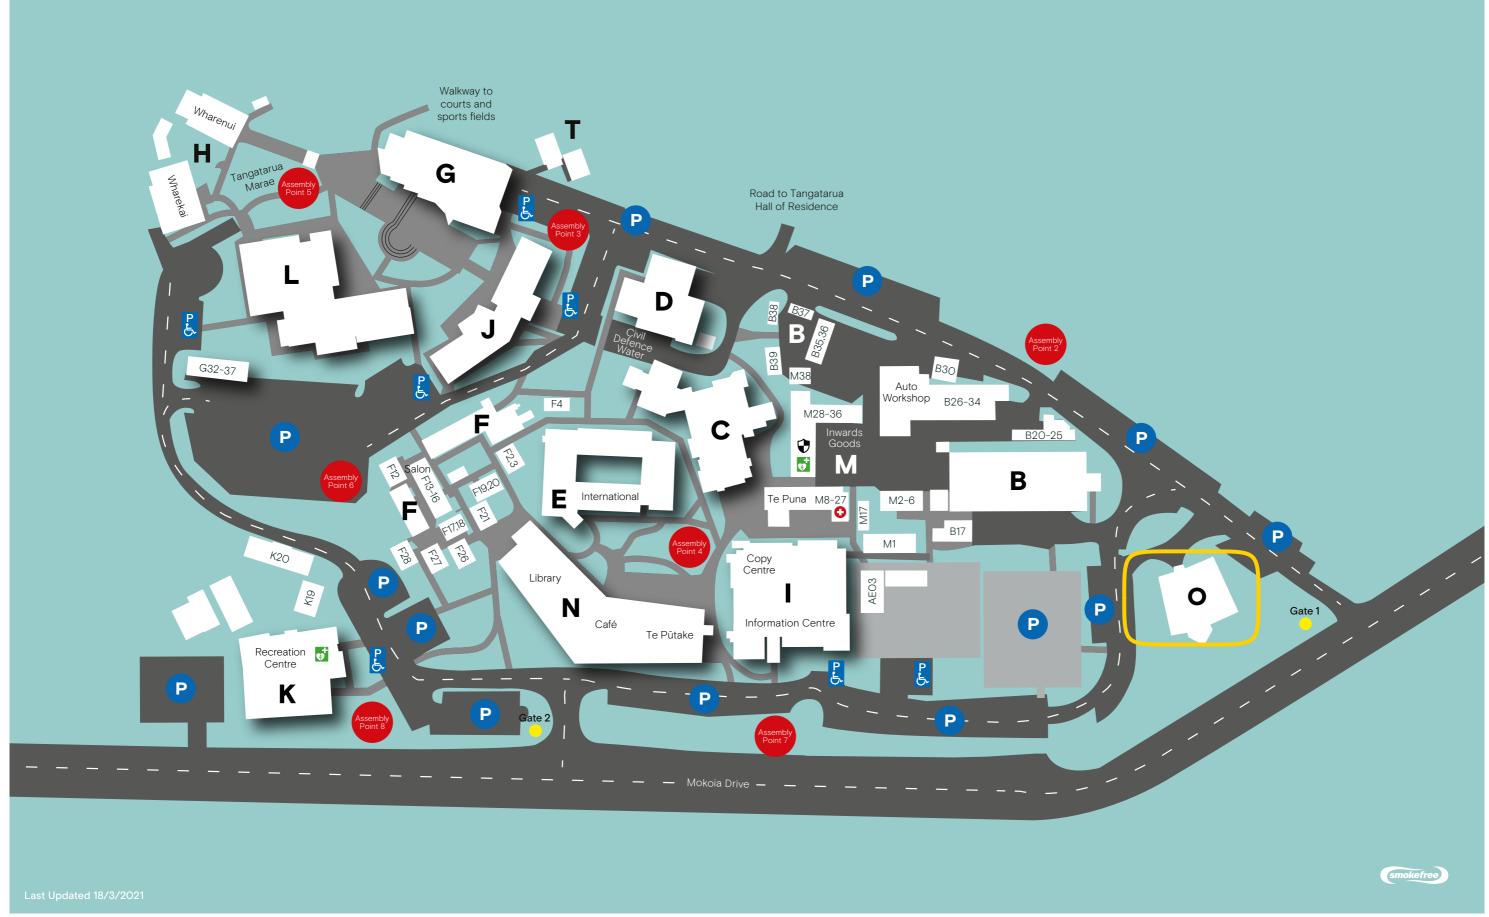

## Mokoia Campus Map

# Mokoia Campus Map Rotorua

### Mokoia Campus is open to the public Monday through Friday, 8.00am - 5.00pm, except holidays.

Some buildings, such as the library and computer suites have longer hours to accommodate student and staff requirements, or for special, pre-arranged events.

#### Where to go for...

| Counselling services:                 | Health Centre, M block                   |
|---------------------------------------|------------------------------------------|
| Disability assistance:                | Health Centre, M block                   |
| Enrolment information and assistance: | Information Centre, I Block              |
| Health and first aid:                 | Health Centre, M block                   |
| Library and IT assistance:            | Te Wairere Library, N Block, third floor |
| Payment of fees:                      | Information Centre, I Block              |
| Your student ID card:                 | Information Centre, I Block              |

#### **On-Campus Services**

| Academy of Sport     |
|----------------------|
| Art Gallery          |
| ATM                  |
| Automotive workshop  |
| Bus stop             |
| Cafeteria            |
| Cashier              |
| Computer suites      |
| Copy Centre          |
| Hair Salon           |
| Health Centre        |
| Information Centre   |
| International Centre |
| Kaiwhata Restaurant  |
| Te Wairere Library   |
| Recreation Centre    |
| Security             |
| Tangatarua Marae     |
| Te Puna              |
| Te Pūtake            |
| Wharekai             |

### 0800 86 46 46 · toiohomai.ac.nz

| J Block                |
|------------------------|
| N Block                |
| B Block                |
| Near Recreation Centre |
| N Block, ground floor  |
| I Block                |
| N Block, second floor  |
| I Block                |
| F Block                |
| M Block                |
| I Block                |
| E Block                |
| C Block                |
| N Block, third floor   |
| K Block                |
| M Block                |
| H Block                |
| M Block                |
| N Block, ground floor  |
| H Block                |
|                        |