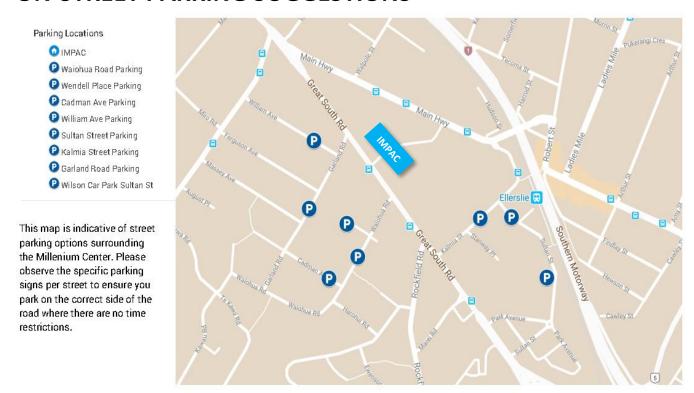

## **LOCATION**



#### NOTE:

As you will see on the map above, there's also a Building C in the adjacent Millennium Phase I development.

We are in Millennium **Phase II** development; ADIDAS building.

### The IMPAC Training Centre opens at 8:00am.

If you arrive earlier than that, Alisha's Café is located within the Millennium Complex.



# **ON-STREET PARKING SUGGESTIONS**





### **WILSON CARPARK**

The Wilson carpark is located by **Phase I Building A**.

You can enter and exit from either:

Great South Road – main Millennium entrance

Main Highway Ellerslie – main Phase I entrance

There is allocated and public parking within this building.

You need to pay by number plate in a public parking space.



# Entrance from **Ellerslie** Main Highway (beside Astor Motel)



**Entrance from Great South Road** 



Entrance to parking building



Walk from parking building to Phase II Building C