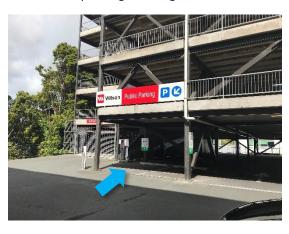

### **WILSON CARPARK**

The Wilson carpark is located by **Phase I Building A**.

You can enter and exit from either:

Great South Road – main Millennium entrance

Main Highway Ellerslie – main Phase I entrance

There is allocated and public parking within this building.

You need to pay by number plate in a public parking space.

# Entrance from **Ellerslie** Main Highway (beside Astor Motel)

**Entrance from Great South Road** 

Entrance to parking building

Walk from parking building to Phase II Building C