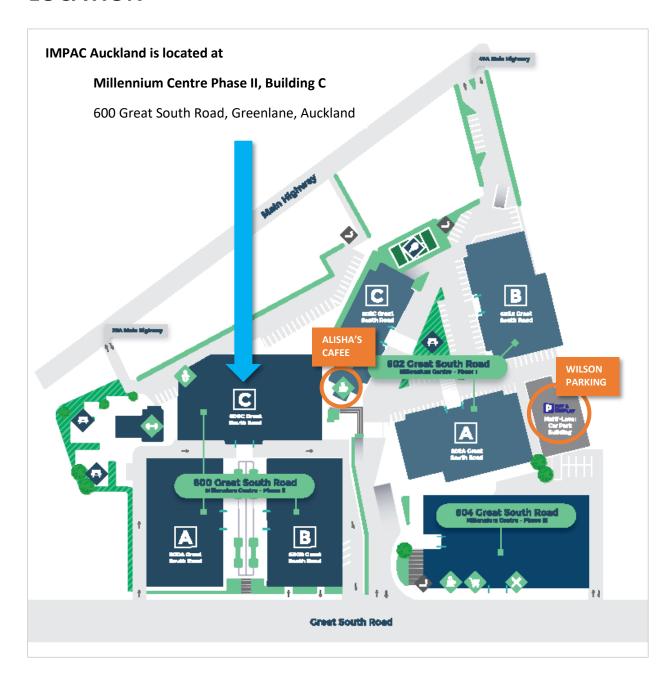

## **LOCATION**

#### NOTE:

As you will see on the map above, there's also a Building C in the adjacent Millennium Phase I development.

We are in Millennium **Phase II** development; ADIDAS building.

### The IMPAC Training Centre opens at 8:00am.

If you arrive earlier than that, Alisha's Café is located within the Millennium Complex.