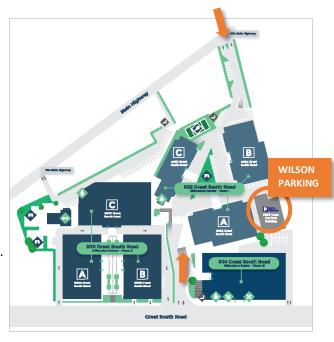

### **WILSON CARPARK**

The Wilson carpark is located by **Phase I Building A**.

You can enter and exit from either:

Great South Road – main Millennium entrance

Main Highway Ellerslie – main Phase I entrance

There is allocated and public parking within this building.

You need to pay by number plate in a public parking space.